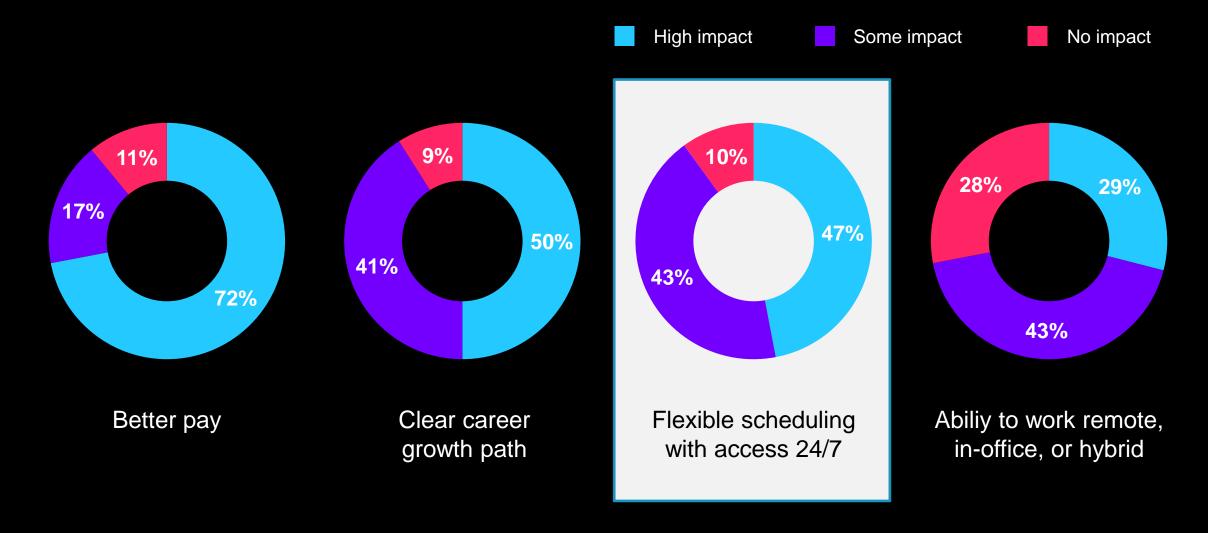

## 42%

Average attrition rate in contact centres in 2021



Are we doing everything we can to improve retention?



## Efforts Invested by Organizations to Retain Agents





## Factors Affecting the Decision to Keep a Position





## How NICE Provides Agility for the Agents







## **Guaranteed Availability**





# Thousands of Possible Combinations of Preferences



- Custom priorities
- Daily rules
- Days off
- Days per week
- Fairness
- Hours per week
- Lunch lengths
- Lunch times
- Start times
- Stop times

- Proprietary algorithm
- Solves the "all or nothing" problem
- Combines the business and employee preference priorities
- A simple, streamlined procedure
- Control over their schedules



# During the Schedule Process



Automatic Pattern Assignment, using preferences

Schedule Pattern Bidding

Team Scheduling

Weekly / Multi-week Hours, Date Range Scheduling

Shift Policies (Sequences & Limits)

Schedule Overhead

Seat Limits

Weekend Fairness

Day of Week Fairness

Holiday Fairness

Multiple schedul