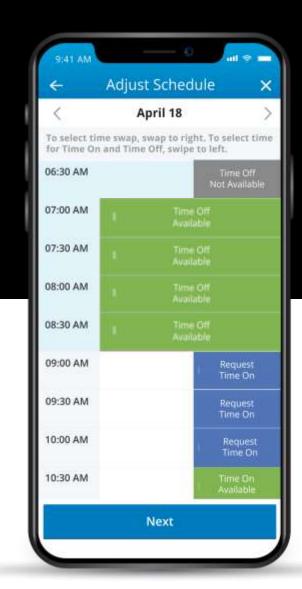

## Adjust Your Schedule Instantly: Achieve Work-Life Balance

### **Solution:**

Pre-Approved Self-Swap (avoid disruption)

#### **Result:**

Flex shift; maintain total hours

### **Solution:**

Pre-Approved Extra Hours (morning); 'Time On'

#### **Result:**

More household income