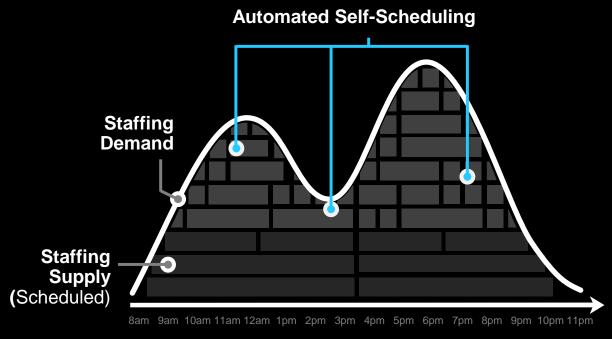

Guaranteed Availability**





# Thousands of Possible Combinations of Preferences



- Custom priorities
- Daily rules
- Days off
- Days per week
- Fairness
- Hours per week
- Lunch lengths
- Lunch times
- Start times
- Stop times

- Proprietary algorithm
- Solves the "all or nothing" problem
- Combines the business and employee preference priorities
- A simple, streamlined procedure
- Control over their schedules



# During the Schedule Process



Automatic Pattern Assignment, using preferences

Schedule Pattern Bidding

Team Scheduling

Weekly / Multi-week Hours, Date Range Scheduling

Shift Policies (Sequences & Limits)

Schedule Overhead

Seat Limits

Weekend Fairness

Day of Week Fairness

Holiday Fairness

Multiple schedule optimization controls





## Self and Hybrid Scheduling







Staffing requirements by time of day











## Adjust Your Schedule Instantly: Achieve Work-Life Balance



#### **Solution:**

Pre-Approved Time Off

### **Result:**

Improve attendance; reduce absenteeism



## **Unplanned Doctor's Visit**



### **Solution:**

Pre-Approved Time Off

#### **Result:**

Improve attendance; reduce absenteeism



## Adjust Your Schedule Instantly: Achieve Work-Life Balance



### **Solution:**

Pre-Approved Self-Swap (avoid disruption)

#### **Result:**

Flex shift; maintain total hours





#### **Solution:**

Pre-Approved Self-Swap (avoid disruption)

#### **Result:**

Flex shift; maintain total hours



## Adjust Your Schedule Instantly: Achieve Work-Life Balance



### **Solution:**

Pre-Approved Extra Hours (morning); 'Time On'

#### **Result: