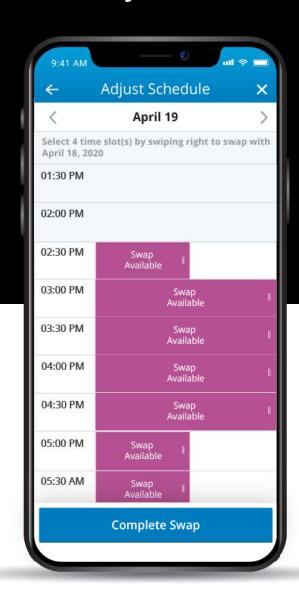

## Adjust Your Schedule Instantly: Achieve Work-Life Balance

### **Solution:**

Pre-Approved Self-Swap (avoid disruption)

#### **Result:**

Flex shift; maintain total hours

#### **Solution:**

Pre-Approved Self-Swap (avoid disruption)