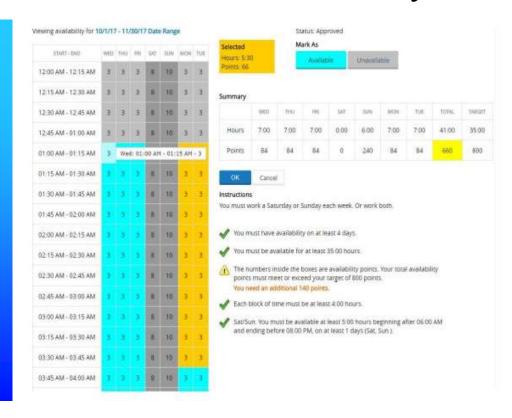

# Thousands of Possible Combinations of Preferences

- Custom priorities
- Daily rules
- Days off
- Days per week
- Fairness
- Hours per week
- Lunch lengths
- Lunch times
- Start times
- Stop times

- Proprietary algorithm
- Solves the "all or nothing" problem
- Combines the business and employee preference priorities
- A simple, streamlined procedure
- Control over their schedules