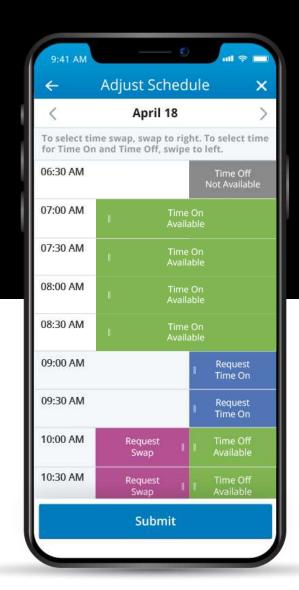

## Adjust Your Schedule Instantly: Achieve Work-Life Balance

### **Solution:**

Pre-Approved Extra Hours (morning); 'Time On'

#### **Result:**

More household income

### **Solution:**

Pre-Approved Extra Hours (evening); 'Time On'

#### **Result:**

Growth/engagement at work