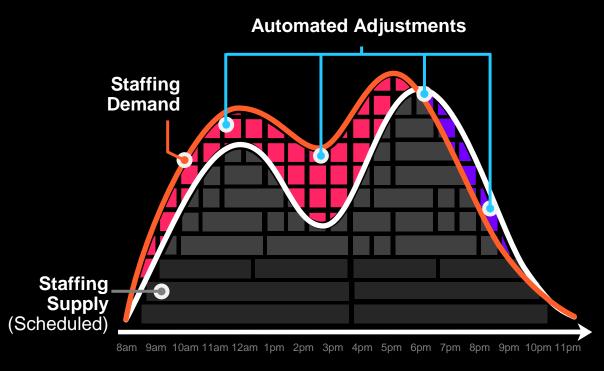

# During the Schedule Process

Automatic Pattern Assignment, using preferences

Schedule Pattern Bidding

Team Scheduling

Weekly / Multi-week Hours, Date Range Scheduling

Shift Policies (Sequences & Limits)

Schedule Overhead

Seat Limits

Weekend Fairness

Day of Week Fairness

Holiday Fairness

Multiple schedule optimization controls