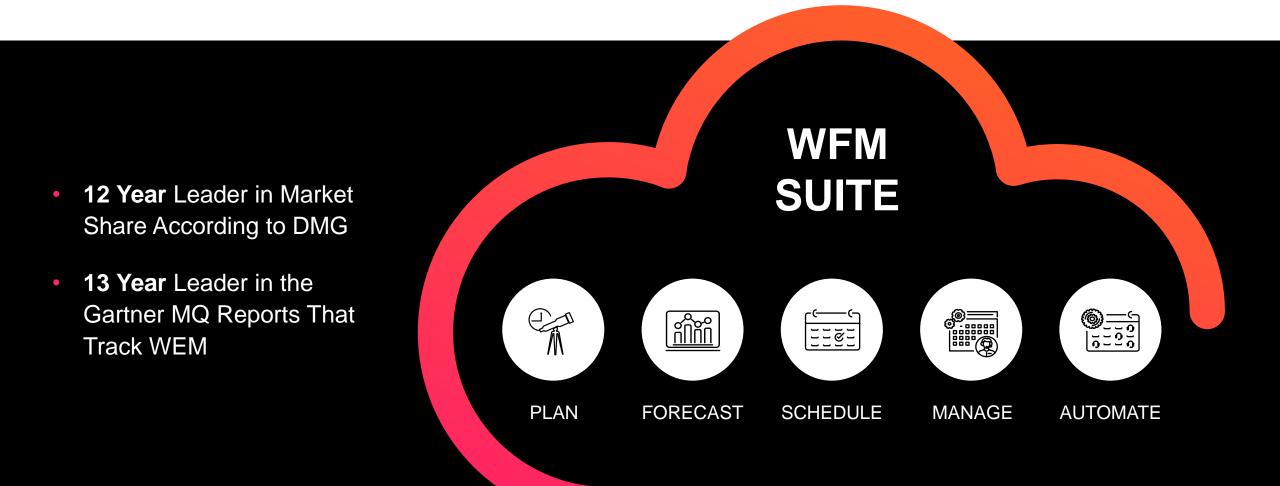

## NICE Digital Workforce Management Suite

Accuracy for the Business & Agility for the Agents